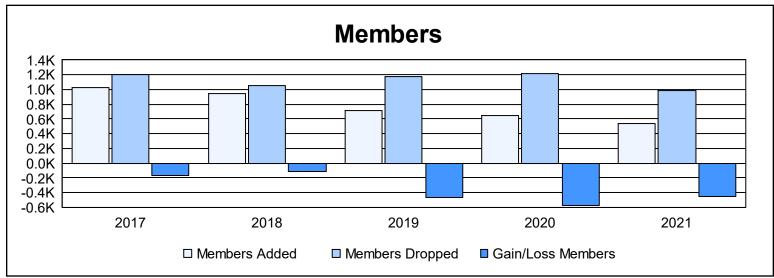

| Year      | New<br>Clubs | Dropped<br>Clubs | Gain/<br>Loss<br>Clubs | New<br>Members | Charter<br>Members | Reinstate<br>Members | Transfer<br>Members | Total<br>Member<br>Added | Total<br>Members<br>Dropped | Gain/<br>Loss<br>Members |
|-----------|--------------|------------------|------------------------|----------------|--------------------|----------------------|---------------------|--------------------------|-----------------------------|--------------------------|
| 2016-2017 | 0            | 8                | -8                     | 956            | 0                  | 19                   | 57                  | 1,032                    | 1,203                       | -171                     |
| 2017-2018 | 2            | 7                | -5                     | 807            | 101                | 17                   | 15                  | 940                      | 1,057                       | -117                     |
| 2018-2019 | 1            | 7                | -6                     | 643            | 21                 | 13                   | 32                  | 709                      | 1,178                       | -469                     |
| 2019-2020 | 0            | 6                | -6                     | 601            | 0                  | 14                   | 25                  | 640                      | 1,210                       | -570                     |
| 2020-2021 | 1            | 8                | -7                     | 453            | 54                 | 17                   | 14                  | 538                      | 990                         | -452                     |
| Average   | 1            | 7                | -6                     | 692            | 35                 | 16                   | 29                  | 772                      | 1,128                       | -356                     |