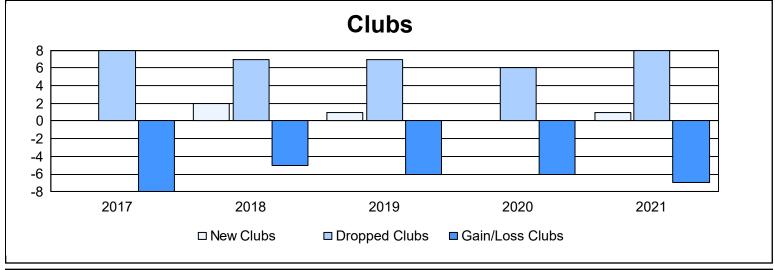

| Year      | New<br>Clubs | Dropped<br>Clubs | Gain/<br>Loss<br>Clubs | New<br>Members | Charter<br>Members | Reinstate<br>Members | Transfer<br>Members | Total<br>Member<br>Added | Total<br>Members<br>Dropped | Gain/<br>Loss<br>Members |
|-----------|--------------|------------------|------------------------|----------------|--------------------|----------------------|---------------------|--------------------------|-----------------------------|--------------------------|
| 2016-2017 | 0            | 8                | -8                     | 956            | 0                  | 19                   | 57                  | 1,032                    | 1,203                       | -171                     |
| 2017-2018 | 2            | 7                | -5                     | 807            | 101                | 17                   | 15                  | 940                      | 1,057                       | -117                     |
| 2018-2019 | 1            | 7                | -6                     | 643            | 21                 | 13                   | 32                  | 709                      | 1,178                       | -469                     |
| 2019-2020 | 0            | 6                | -6                     | 601            | 0                  | 14                   | 25                  | 640                      | 1,210                       | -570                     |
| 2020-2021 | 1            | 8                | -7                     | 453            | 54                 | 17                   | 14                  | 538                      | 990                         | -452                     |
| Average   | 1            | 7                | -6                     | 692            | 35                 | 16                   | 29                  | 772                      | 1,128                       | -356                     |